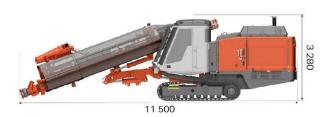

# **COVERAGE AREA AND DIMENSIONS**

## **DIMENSIONS**

| Weight       | 22 900 kg     |
|--------------|---------------|
| Width        | 2.5 m         |
| Height       | 3.28 m/3.34 m |
| Total length | 11.5 / 11.1 m |

Sandvik Mining and Rock Technology reserves the right to make changes to the information on this data sheet without prior notification to users. Please contact a Sandvik representative for clarification on specifications and options.