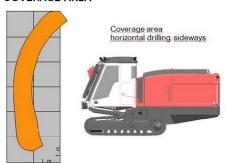

support Hydraulic winch with radio remote and cable tightness automatics Remote Screen interface (Tablet or mobile phone not included). Single bar grouser plates Towing hook Xenon lights, 9 pcs Led lights 15 pcs. Ether starting aid for engine without ether bottle Fuel powered heater for engine and cabin Fuel powered heater for engine, cabin and water tank Readyness for fuel powered heater Dustmizer requires flap feeder (engine heater option needed below freezing point) Flap feeder for dust collector Sampling device Water injection system Grinder Sandvik RG420H Extra manuals, price will be added according to pricing sheet First service kit for DP1100i Special tools for HL 1060T, field kit                                      |



# **COVERAGE AREA AND DIMENSIONS**

#### **COVERAGE AREA**











## **DIMENSIONS**

| Weight       | 22 900 kg     |
|--------------|---------------|
| Width        | 2.5 m         |
| Height       | 3.28 m/3.34 m |
| Total length | 11.5 / 11.1 m |

Sandvik Mining and Rock Technology reserves the right to make changes to the information on this data sheet without prior notification to users. Please contact a Sandvik representative for clarification on specifications and options.

ROCKTECHNOLOGY.SANDVIK