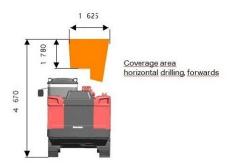

upport Hydraulic winch with radio remote and cable tightness automatics Remote Screen interface (Tablet or mobile phone not included). Single bar grouser plates Towing hook Xenon lights, 9 pcs Led lights 15 pcs. Ether starting aid for engine without ether bottle Fuel powered heater for engine and cabin Fuel powered heater for engine, cabin and water tank Readyness for fuel powered heater Dustmizer requires flap feeder (engine heater option needed below freezing point) Flap feeder for dust collector Sampling device Water injection system Grinder Sandvik RG420H Extra manuals, price will be added according to pricing sheet First service kit for DP1100i Special tools for HL 1060T, field kit                                      |



# **COVERAGE AREA AND DIMENSIONS**

#### **COVERAGE AREA**











## **DIMENSIONS**

| Weight       | 22 900 kg     |
|--------------|---------------|
| Width        | 2.5 m         |
| Height       | 3.28 m/3.34 m |
| Total length | 11.5 / 11.1 m |

Sandvik Mining and Rock Technology reserves the right to make changes to the information on this data sheet without prior notification to users. Please contact a Sandvik representative for clarification on specifications and options.

ROCKTECHNOLOGY.SANDVIK