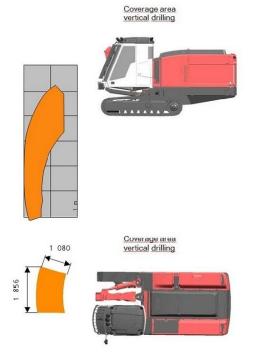

port Hydraulic winch with radio remote and cable tightness automatics Remote Screen interface (Tablet or mobile phone not included). Single bar grouser plates Towing hook Xenon lights, 9 pcs Led lights 15 pcs. Ether starting aid for engine without ether bottle Fuel powered heater for engine and cabin Fuel powered heater for engine, cabin and water tank Readyness for fuel powered heater Dustmizer requires flap feeder (engine heater option needed below freezing point) Flap feeder for dust collector Sampling device Water injection system Grinder Sandvik RG420H Extra manuals, price will be added according to pricing sheet First service kit for DP1100i Special tools for HL 1060T, field kit                                      |



# **COVERAGE AREA AND DIMENSIONS**

#### **COVERAGE AREA**











## **DIMENSIONS**

| Weight       | 22 900 kg     |
|--------------|---------------|
| Width        | 2.5 m         |
| Height       | 3.28 m/3.34 m |
| Total length | 11.5 / 11.1 m |

Sandvik Mining and Rock Technology reserves the right to make changes to the information on this data sheet without prior notification to users. Please contact a Sandvik representative for clarification on specifications and options.

ROCKTECHNOLOGY.SANDVIK