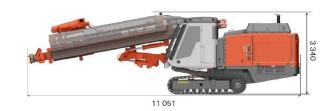

# **COVERAGE AREA AND DIMENSIONS**

## **DIMENSIONS**

| Weight       | 22 900 kg     |
|--------------|---------------|
| Width        | 2.5 m         |
| Height       | 3.28 m/3.34 m |
| Total length | 11.5 / 11.1 m |

Sandvik Mining and Rock Technology reserves the right to make changes to the information on this data sheet without prior notification to users. Please contact a Sandvik representative for clarification on specifications and options.