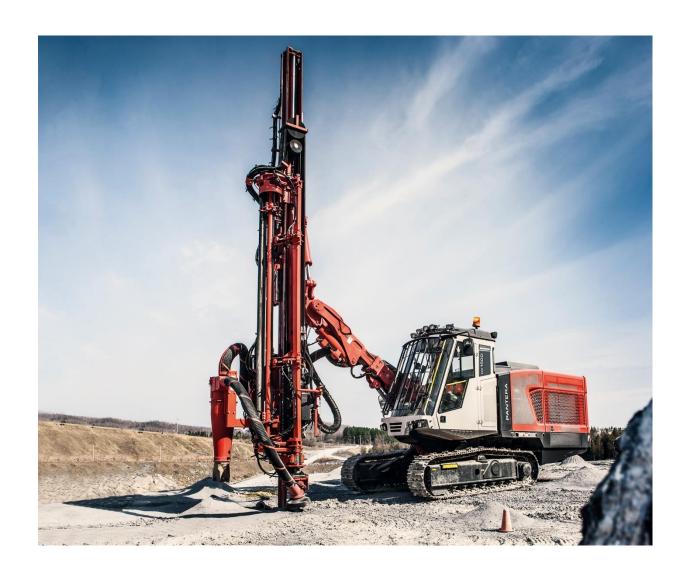

# Pantera DP1100i T4 SURFACE DRILLS

**TECHNICAL SPECIFICATION** 

Sandvik Pantera DP1100i is intelligent, self-propelled, self-contained, crawler based surface drilling rig equipped with a cabin and a rod changer.

Sandvik Pantera DP1100i with practical intelligence fits perfectly for production drilling in large quarries or open pit mines and construction work sites. It suits well also for wall control and development works. To customize the rig it can be equipped with a variety of options to meet special requirements.