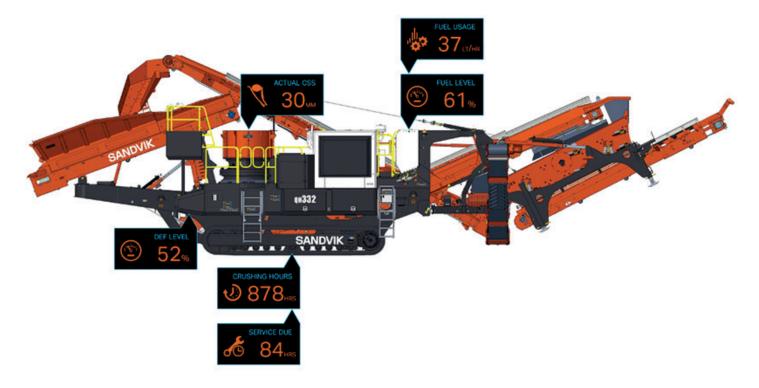

### DATA COLLECTION OF MULTIPLE PARAMETERS

With our Retrofit kit, you will have access to our Premium package of MY FLEET, which will provide you with a wide array of parameters\* for an in-depth analysis of your equipment.

## These include:

- Fleet overview
- Machine utilization
- GPS location
- Notifications
- Alarms & fault finding
- Service intervals
- Detailed plant data
- Technical bulletins
- Access to manuals
- Parts recommendations
- Geofencing
- \* Array of parameters available dependent upon machine model.