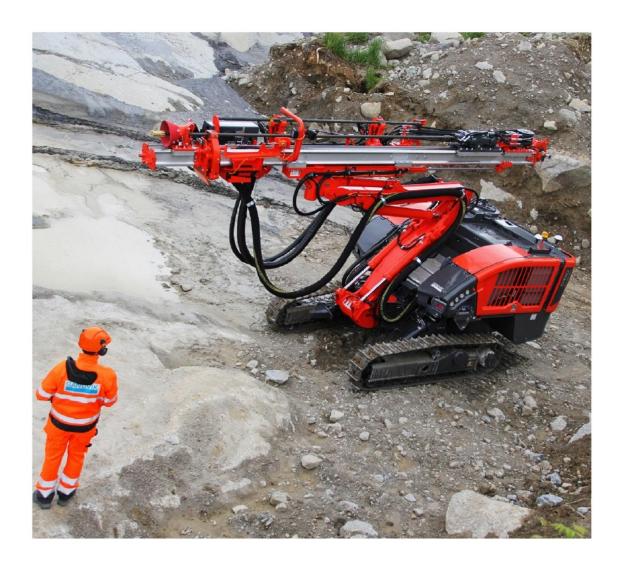

# Dino DC410Ri T4 SURFACE DRILLS

**TECHNICAL SPECIFICATION** 

Dino DC410Ri is a hydraulic, self-propelled. self-contained, crawler based surface drilling unit with full radio remote control.

Typical applications for DC410Ri are road construction, demolition works, secondary breaking, foundation drilling and trenching. Therefore DC410Ri is most often used by construction contractors, quarries and the municipal sector. Due to its versatility DC410Ri is a perfect machine for drilling and blasting contractor.

## **KEY FEATURES**

| Hole diameter:       | 51 - 76 mm (2" – 3")    |
|----------------------|-------------------------|
| Rock tools:          | R32, T35, T38           |
| Rock Drill           | 14 kW                   |
| Engine output:       | 105 kW (Tier4 final)    |
| Flushing air:        | 3,5 m3/min, up to 8 bar |
| Production capacity: | 600 - 1200 m3/8h        |
| Total weight :       | abt. 10 000 kg          |