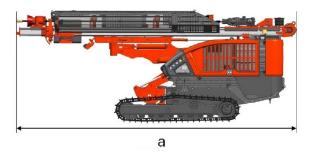

# **DIMENSIONS**

| Weight         | abt. 10 000 kg |
|----------------|----------------|
| Width          | c, 2350 mm     |
| Height         | b. 2850 mm     |
| With roll-over | b, 3000 mm     |
|                | <u> </u>       |
| Total length   | a, 6900 mm     |