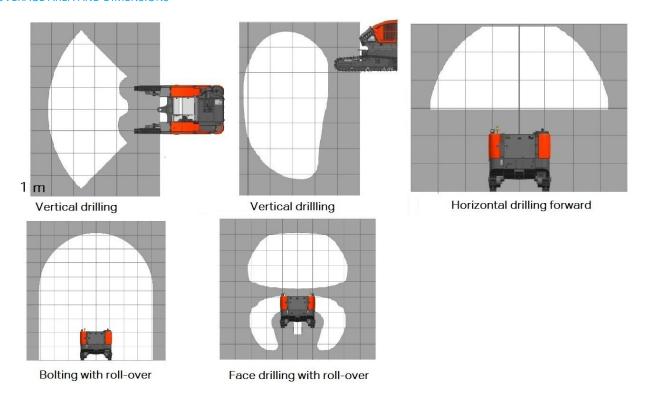

se reel Real time rock drill position Stainless steel strips for feed

| THE JAWS FO  | OR DRILI | SIEELS      |
|--------------|----------|-------------|
| DDII I OTEEI | T) (D.E. | DD:: . OTE: |

Pressure filter for percussion line

Safety cage for feed

Torque control Led Lights 6 pcs Oil heating circulation Flushing control automatics Shutdown of suction for waterholes

| DRILL STEEL TYPE | DRILL STEEL | RECOMMENDED   |
|------------------|-------------|---------------|
|                  | DIAMETER    | HOLE DIAMETER |
| R32              | R32 / 32 mm | 51 – 76 mm    |
| T35              | T35 / 39 mm | 54 – 76 mm    |
| T38              | T38 / 39 mm | 64 – 76 mm    |
|                  |             |               |

#### SELECTION OF OPTIONS



# **COVERAGE AREA AND DIMENSIONS**







# **DIMENSIONS**

| Weight         | abt. 10 000 kg |
|----------------|----------------|
| Width          | c, 2350 mm     |
| Height         | b. 2850 mm     |
| With roll-over | b, 3000 mm     |
|                | <u> </u>       |
| Total length   | a, 6900 mm     |

Sandvik Mining and Rock Technology reserves the right to make changes to the information on this data sheet without prior notification to users. Please contact a Sandvik representative for clarification on specifications and options.

ROCKTECHNOLOGY.SANDVIK