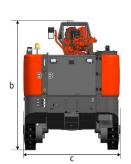

# **DIMENSIONS**

| Weight         | abt. 10 000 kg |
|----------------|----------------|
| Width          | c, 2350 mm     |
| Height         | b. 2850 mm     |
| With roll-over | b, 3000 mm     |
|                | <u> </u>       |
| Total length   | a, 6900 mm     |