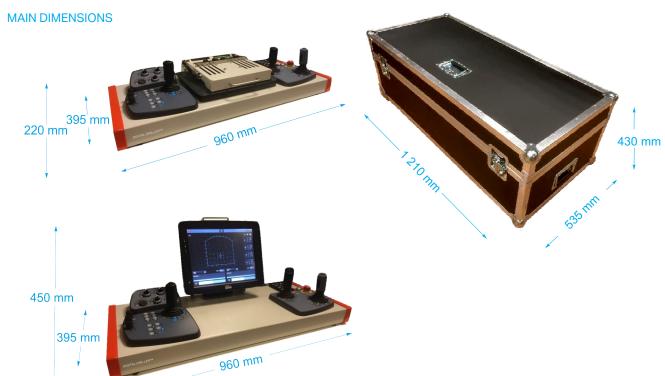

## **KEY FEATURE**

| Performance characterics     | High speed processor,<br>8GB RAM memory, 250 Gb hard disk                                           |
|------------------------------|-----------------------------------------------------------------------------------------------------|
| User interface               | 15" high contrast full color display with touch screen control                                      |
| *External display            | 1 x HDMI connection                                                                                 |
| Power supply                 | 100 240 VAC, 200 W                                                                                  |
| Languages available          | English, Spanish, Russian, German,<br>Finnish, Portuguese, Swedish,<br>Norwegian, others on request |
| Availabilty on drill rigs    | DD422i/iE, DT922i, DT923i<br>DL432i, DL421, DS422i, DS412i/iE                                       |
| Simulator weight             | 20 kg                                                                                               |
| Protection case weight       | 25 kg                                                                                               |
| Total weight with accesories | 50 kg                                                                                               |
|                              | *) Not included in delivery                                                                         |