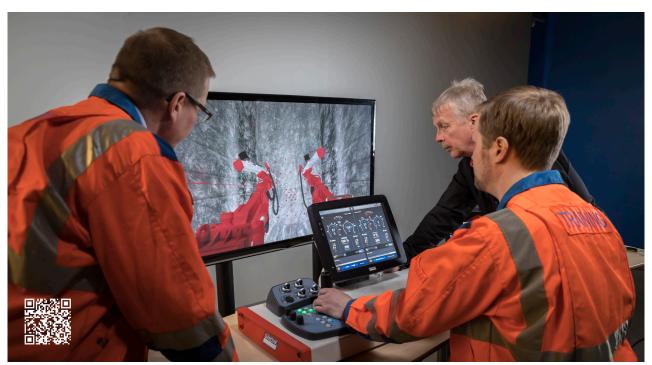

## DIGITAL DRILLER™ TRAINING SIMULATOR

TECHNICAL SPECIFICATION

We have created an effective simulation equipment to safely develop and refresh operators' skills on Sandvik i-series drill rigs. The drill start-up period is shortened as the transition to the real equipment is quicker, safer leading to a gain in efficiency and productivity. Operators can be trained before the drill rig arrives on site or reassess later drill rig maintenance or repair.

SANDVIK DIGITAL DRILLER<sup>TM</sup> has been designed for underground hard rock. It provides a comprehensive advanced technical training of our control system. It acts like a real drill rig, operates with authentic controls combined with the same control system software as the one installed on our machines.