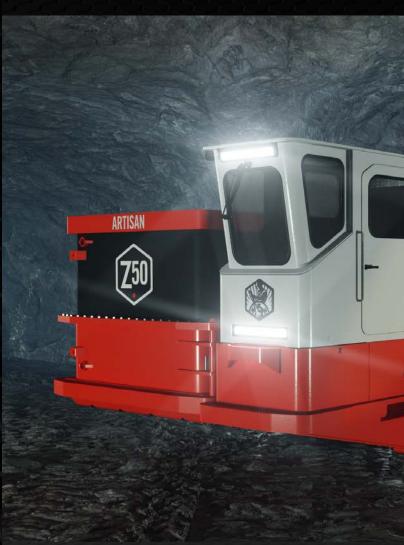

The Z50 Haul Truck ushers in a new era in underground hard rock mining. Artisan Vehicles has packaged the best in technology and design to bring you the smallest 50 tonne truck on the market. This battery electric haul truck generates twice the peak horsepower and 1/8 the heat of its diesel equivalent. Artisan has optimized the recharging process, to ensure that the Z50 will outperform its rivals on tonnes hauled per day and the direct impact on mine operations is a game changer!

ARTISAN

The Z50 reduces demand on the mine's ventilation and cooling systems to enable deep underground mining. It improves overall working conditions and creates a healthier environment for everyone underground.