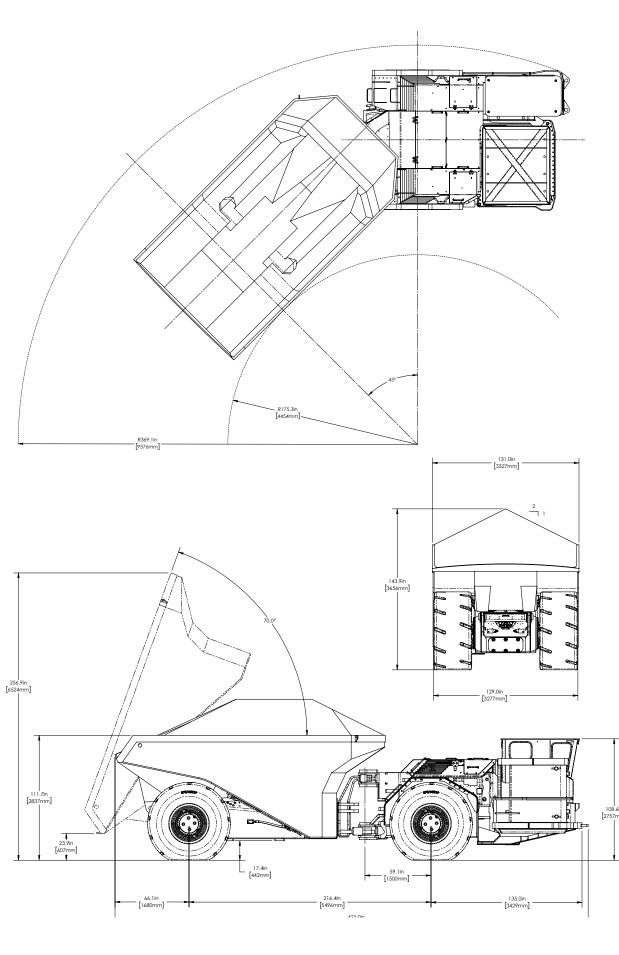

# **Z50 HAUL TRUCK SPECIFICATIONS**

| General Inform         | ation                      |                             | Powert           | tı |
|------------------------|----------------------------|-----------------------------|------------------|----|
| Main Dimensions        |                            |                             | Traction         | Ν  |
| Overall Length         | 10,745 mm                  | 423 in                      | Torque, Co       | n  |
| Overall Width          | 3,327 mm                   | 131 in                      | Power Peak (     | 20 |
| Turning Radius         |                            | ·                           | Auxillary        |    |
| Inner                  | 4,454 mm                   | 175.3 in                    | Torque, Co       | n  |
| Outer                  | 9376 mm                    | 369.1 in                    | Power            |    |
| Load Distribution -    | Unloaded                   | ·                           | <b>Batteries</b> | ;  |
| Total Operating Weight | 48,148 kg                  | 106,052 lb                  | Primary Ba       | t  |
| Front Axle             | 11078 kg                   | 11078 lb                    | Nominal E        | n  |
| Rear Axle              | 37070 kg                   | 37070 lb                    | Nominal C        | a  |
| Load Distribution -    | Loaded                     |                             | Continuous       | s  |
| Total Loaded Weight    | 98,192 kg                  | 216,283 lb                  | Dimension        | s  |
| Front Axle             | 43,242 kg                  | 95,246 lb                   | Approx. We       | ei |
| Rear Axle              | 54,951 kg                  | 121,037 lb                  | Tramming         | B  |
| Capacities             |                            |                             | Nominal Er       | n  |
| Tramming Capacity      | 50,000 kg                  | 110,231 lb                  | Nominal C        | а  |
| Dump Bed               | 22.7 m <sup>3</sup> struck | 29.7 yd <sup>3</sup> struck | Dimension        | s  |
| e.                     | 27.9 m <sup>3</sup> heaped | 30.5 yd <sup>3</sup> heaped | Approx. We       | ei |
| Motion Times           |                            | 1                           | Axles            |    |
| Dump Time              | 10 s                       | sec.                        | All Axles        |    |
| Other Specification    | IS                         |                             | Tires            |    |
| Max. Speed             | 14 km/h                    | 9 mph                       | Tyre Size /      | ٦  |
| Frame                  |                            |                             | T                |    |
| Rear and Front Frame   | Welded Pate                | Construction                | /                |    |
| Material               | High-strength Low          | Alloy (HSLA) steel          | /                |    |
| Central Hinge          | Tapered Roller Be          | aring Articulation          |                  |    |
| /                      |                            | /                           |                  |    |