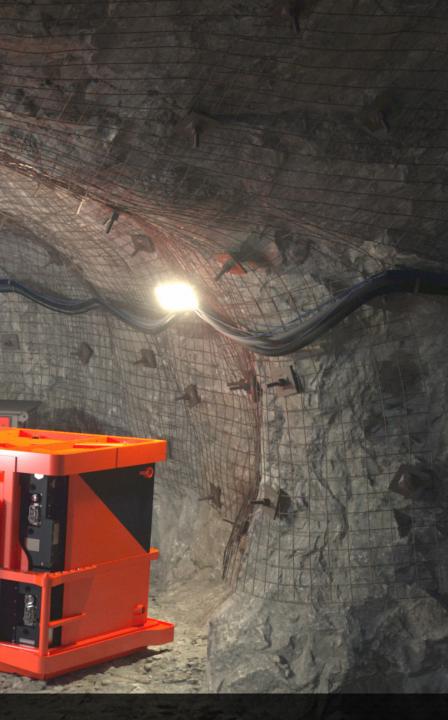

## **Zero Diesel Emissions**

All of our vehicles have zero diesel emissions which provide a healthier environment for the operator. The implementation of battery electric vehicles will have a significant reduction in ventilation, heat and overall operating cost resulting in a positive impact on the mine's bottom line.

ARTISAN

The Z50 reduces demand on the mine's ventilation and cooling systems to enable deep underground mining. It improves overall working conditions and creates a healthier environment for everyone underground.