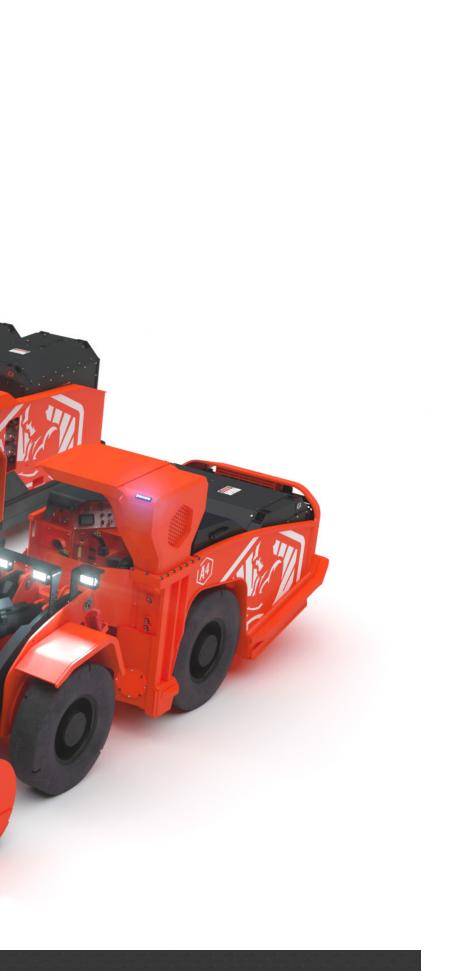

Battery Electric 50 Tonne Haul Truck

The Z50 Haul Truck ushers in a new era in underground hard rock mining. Artisan Vehicles has packaged the best in technology and design to bring you the smallest 50 tonne truck on the market. This battery electric haul truck generates twice the peak horsepower and 1/8 the heat of its diesel equivalent. Artisan has optimized the recharging process, to ensure that the Z50 will outperform its rivals on tonnes hauled per day and the direct impact on mine operations is a game changer!