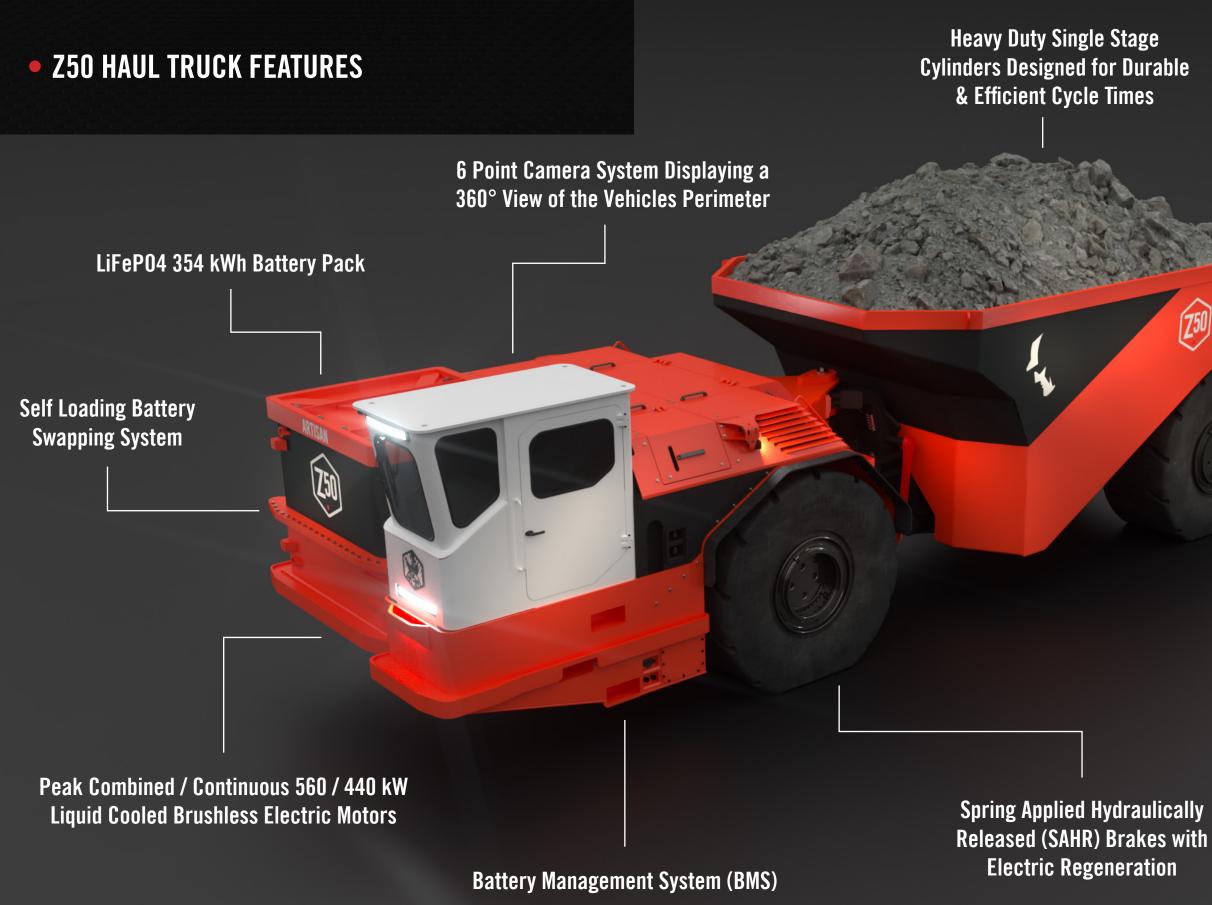

#### Batteries (LiFePO<sub>4</sub>)

**Primary Pack** Nominal Energy Nominal Capacity Tramming Pack Nominal Energy Nominal Capacity

354 kWh 576 Ah

> 22 kWh 72 Ah

### **High Performance Powertrain**

The Z50 is powered by 4 electric motors generating 560 kW and 8200 Nm of torque. We use Lithium-Iron Phosphate chemistry (LiFePO<sub>4</sub>) for our patented battery system. Our power is not constrained by ventilation limitations and therefore we use the most powerful electric motors available which directly improves productivity.

## **Regenerative Braking**

SAHR with electric regeneration allows for the battery to recharge during the braking process by converting mechanical energy into electrical energy. This feature is making the industry rethink their mine designs in order to support this valuable technology. In the right environment, a battery electric vehicle could potentially operate for an entire shift on a single charge. This directly translates to added production and increased revenue for the mine.